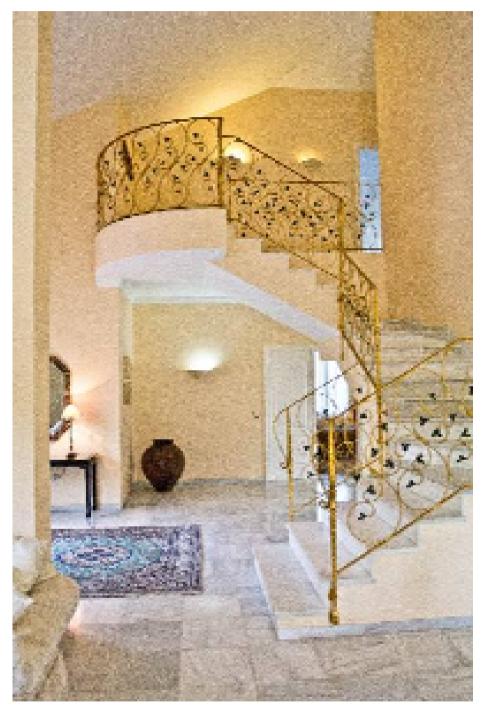

REF: 0034 Benalmadena Pueblo, Villa

Bedrooms: 4 Bathrooms: 4 Build (m2): 400 Plot (m2): 2000 Terrace (m2): 70

Price: 3,700 € per month Fantastic villa with sea views

## **Property Features**

• Private pool • Private garden • Private parking • Terrace • Garage • Aircon • Fireplace • Utility • Washing machine • Dishwasher • Storeroom • Alarm • Satelite

Fantastic villa with views to the sea, in the exclusive urbanization high del Higuerón, apartments for guests.the main House has 4 bedrooms but two apartments for guests