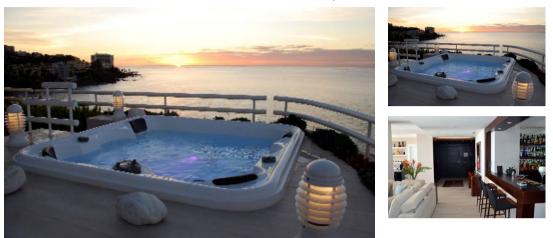

+34 951 29 52 60 www.lpsinvest.com

Penthouse

REF: 0110

Torrequebrada,

Bedrooms: 3 Bathrooms: 3 Build (m2): 500 Terrace (m2): 220

Price: 2,350,000 €

PENTHOUSE AT TORREQUEBRADA

Property Features
• Private parking • Terrace • Garage • Aircon • Fireplace

Communal Features • Communal playpark

Amenities nearby • Bars • Restaurants • Shops • Beach • Golf club • schools

Marvellous Penthouse in the exclusive Urbanisation of Torrequebrada.

It has 500 m2 built, inside 280 and terrace 220. The best views ever imagined. One of the best ones in the area. Completely reformed in 2015 with the design of a famous arquitect. Led lights, Luxury quality. Surrounded the Area you can find 2 high resolutios hospitals, the best goulf course in the area, international colleges, etc